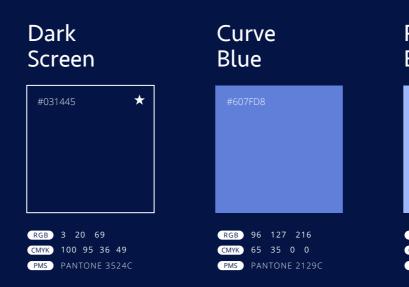

### Colors

We have two primary brand colors navy and red. The navy creates a bold, premium and sophiscated base to contrast with a modern, vibrant red.

#### Potential Blue