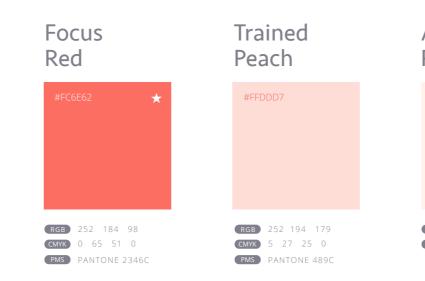

### Colors

We have two primary brand colors navy and red. The navy creates a bold, premium and sophiscated base to contrast with a modern, vibrant red.